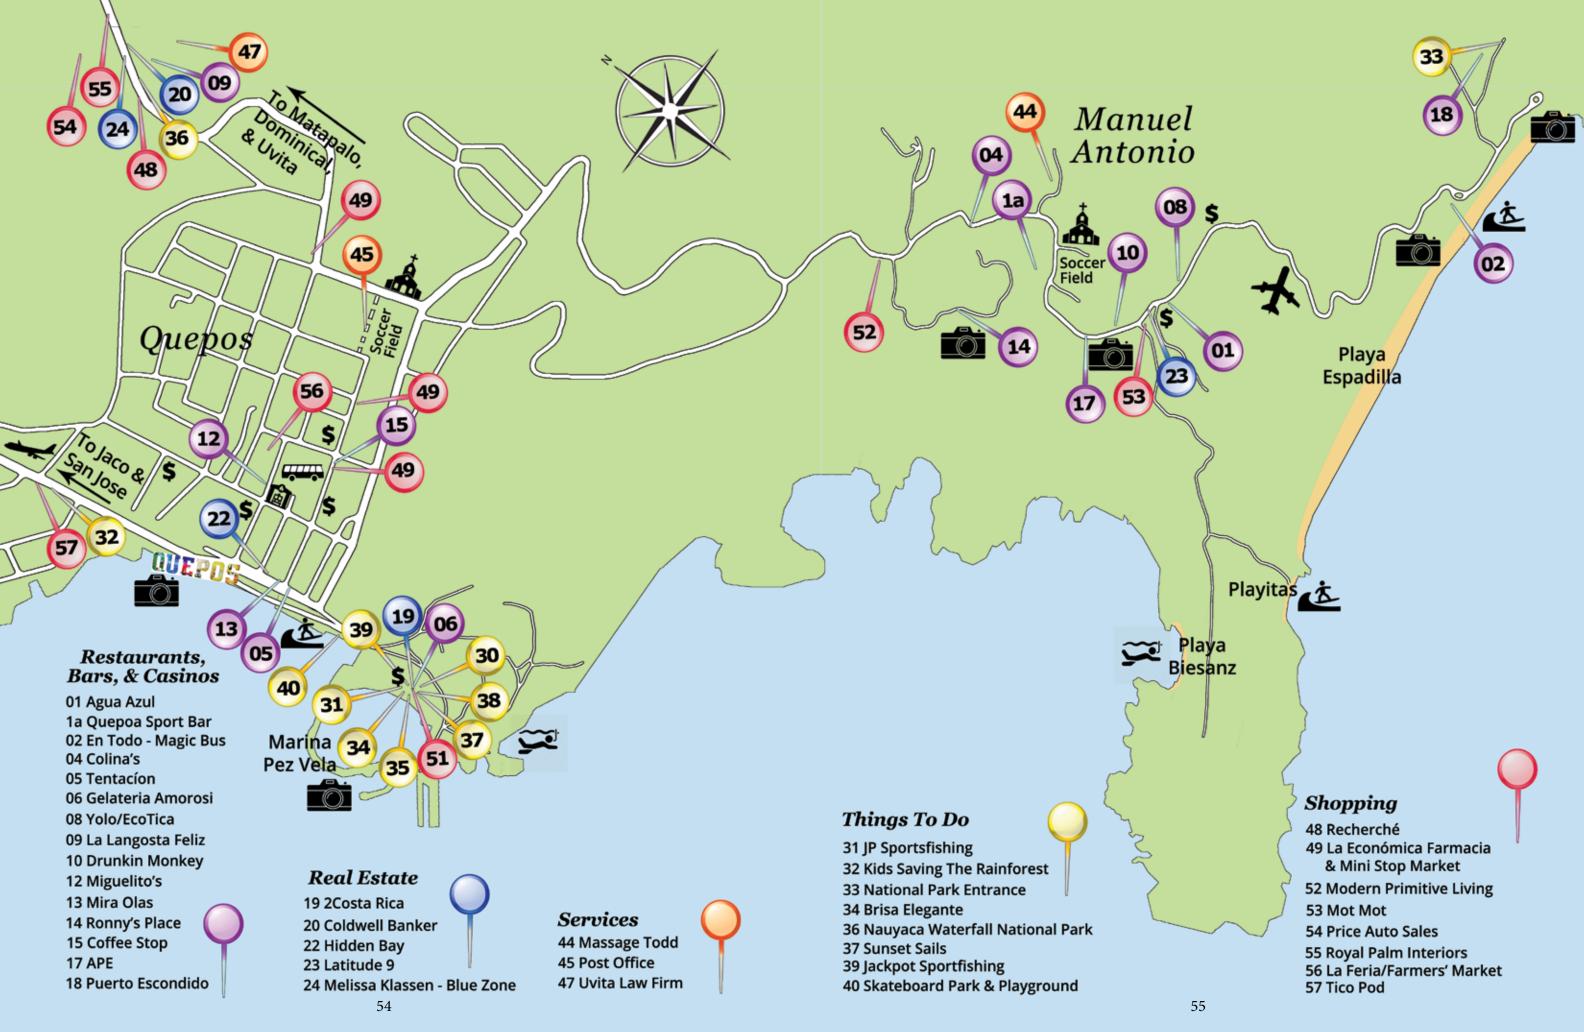

# Dominical | Uvita | Jaco | Manuel Antonio | Quepos

melissa@bluezonerealty.com