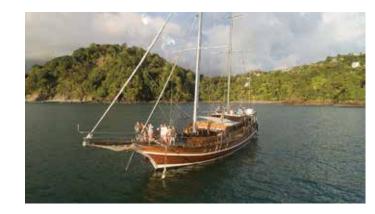

# THE BRISA ELEGANTE

# DISCOVER OUR VESSEL

Brisa Elegante is a one-of-a-kind luxurious two-mast wooden Gulet, built by world-class craftsmen in 2010. in Turkey - designed and maintained to provide charter guests exquisite comfort.

Featuring two expansive teak decks, grand banquet tables, a wet bar, multiple spacious lounge areas, and a selection of water toys.

The sunset aboard Brisa Elegante is an experience lasting a lifetime.

Book us for morning or sunset cruises, private cruises, dinner cruises, rehearsal dinners, weddings, and company events.

SailCR.com

Have you seen a classical two-masted sailship cruising along the coast of Manuel Antonio, the sails spread in the wind? Or have you visited Marina Pez Vela, where a wooden sail cruiser dominates the view of the marina?

This is Brisa Elegante, the new landmark of Quepos and Manuel Antonio.