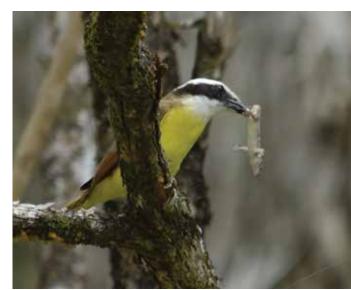

The flycatchers are the stunt planes of the bird world. I once watched a Social Flycatcher fly straight out from its perch, stop in mid-air, grab an insect with its beak, and return to the same perch without dropping an inch. I think most of the 384 species of flycatcher, all of which are found in the New World, are capable

of doing the same. Of course, they don't always fly straight out. A flycatcher goes to where it sees an insect, up, down, or to the side. A Guide To The Birds Of Costa Rica by Stiles and Skutch lists 79 species in Costa Rica, and we have identified 24 species on Hacienda Barú. Without them, our insect population would be many times greater than it already is.