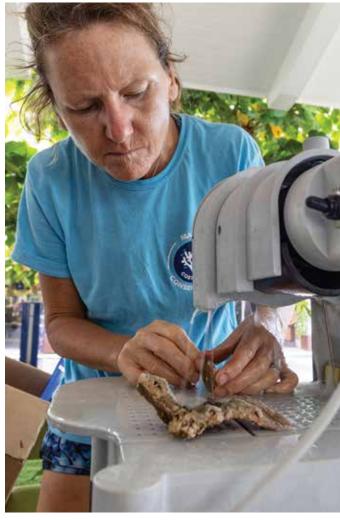

To begin the process we first do something called fragmenting. This involves carefully taking small pieces, or fragments, of healthy coral colonies. We either break off small pieces of colonies already on the reef or look for some that already have broken

off if we are lucky. we cut them using a special saw into very small pieces and place them on plugs. These plugs get moved into our nurseries on the reef where the fragments then start growing. We clean and measure them regularly.