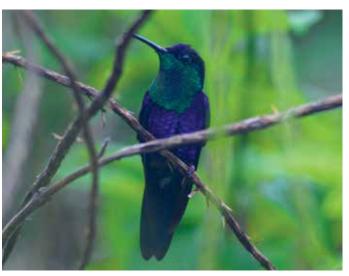

Did you know that all 330 known species of hummingbirds live in the New World? Of these, 51 species are found in Costa Rica, and 18 have been identified at Hacienda Barú.

One morning I was on our porch watching birds when some tiny dark objects, flitting around, above the treetops caught my eye. Zipping up and down and back and forth, it occurred to me that whatever they were, they were eating insects. Reaching for my binoculars and quickly bringing them to my eyes, I determined that I was watching hummingbirds. I knew that insects formed part of their diet, but after a little searching on the internet, I found out just how important they are in fulfilling the nutritional needs of a hummingbird. Caterpillars, larvae, spiders, and insects of all kinds provide protein, fat, vitamins, minerals, other nutrients, and a significant amount of water for the tiny birds. Additionally, the abrasiveness of the insect's exoskeleton naturally cleans and sharpens the beak while the hummingbird catches and chews the insects. We all know that these colorful little birds consume nectar, but in reality, it is more of a quick fix when they need energy fast. It's like when you're engaged in a strenuous sport and grab a high-energy drink for a quick uplift. A hummingbird eats around eight times its body weight daily and needs lots of energy.

If the swifts and swallows are the jet planes of the bird world, and flycatchers are the stunt planes, I would have to classify the hummingbirds as the helicopters. The unique anatomy of their shoulder

joints permits full rotation of the wings, which combined with rapid wingbeats allows them to fly up, down, back, and forth, and even to hover. Beautiful, interesting, and versatile, hummingbirds are some of the most fascinating creatures found in Costa Rica.