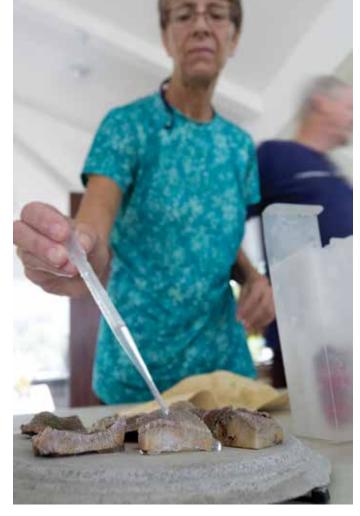

off if we are lucky. we cut them using a special saw into very small pieces and place them on plugs. These plugs get moved into our nurseries on the reef where the fragments then start growing. We clean and measure them regularly.

Once the corals have grown sufficiently in the nurseries, it's time for the grand finale – outplanting. This involves carefully transplanting the matured corals back onto the degraded reefs. The locations for outplanting are chosen strategically, focusing on areas where coral cover has been lost or damaged.