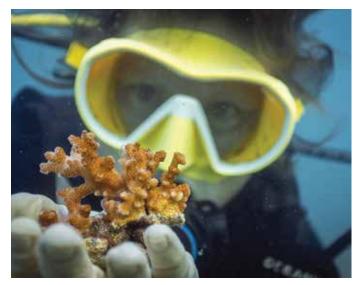

Once the corals have grown sufficiently in the nurseries, it's time for the grand finale – outplanting. This involves carefully transplanting the matured corals back onto the degraded reefs. The locations for outplanting are chosen strategically, focusing on areas where coral cover has been lost or damaged.

Think of it as nature's puzzle – each fragment has the potential to grow into a thriving coral colony.

# How do you get to see this and get involved?

So that you can find out and get involved with the project, we regularly hold coral fragmenting workshops in the marina. You can come and watch the process of breaking the corals and sticking them onto the reef plugs. Also, a new addition to the dive shop is now a small fish tank in the front of the shop. We will be placing some of the coral plugs to allow them to grow under more monitored conditions. You

can come and see them in the tank, growing, ready to be outplanted back on the reef. We also will have a couple of other residents in the tank, helping keep the corals clean. If you come down and visit them, you can see who they are.