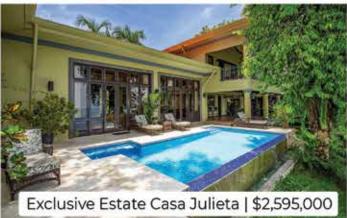

# A GORGEOUS DESIGN HOME Tucked Away in a Private Natural Neighborhood:

Discover the expansive 6,283 square meter (1.5 acres) Casa Blanca Estate when you enter the Finca Tranquilla.

It's an oasis twenty minutes from Costa Rica's famous Manuel Antonio National Park. Enjoy the views of serene rivers and stunning mountains that will make you feel like a rock star.

4 Bedrooms,

5 Bathrooms,

4 Garages,

557.00 m2 = 6,000 sq ft.

USD 2,495,000 (financing available). You have never seen anything like this before, so be ready to be astounded!