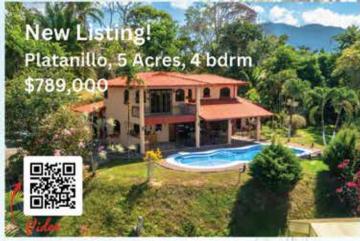

# A GORGEOUS DESIGN HOME Tucked Away in a Private Natural Neighborhood:

Discover the expansive 6,283 square meter (1.5 acres) Casa Blanca Estate when you enter the Finca Tranquilla.

It's an oasis twenty minutes from Costa Rica's famous Manuel Antonio National Park. Enjoy the views of serene rivers and stunning mountains that will make you feel like a rock star.

4 Bedrooms,

5 Bathrooms,

4 Garages,

557.00 m2 = 6,000 sq ft.

USD 2,495,000 (financing available). You have never seen anything like this before, so be ready to be astounded!