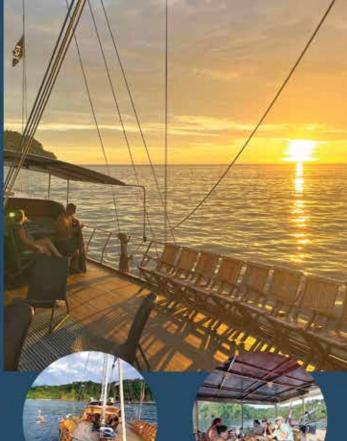

# THE BRISA ELEGANTE

# DISCOVER OUR VESSEL

Brisa Elegante is a one-of-a-kind luxurious two-mast wooden Gulet, built by world-class craftsmen in 2010. in Turkey - designed and maintained to provide charter guests exquisite comfort.

Featuring two expansive teak decks, grand banquet tables, a wet bar, multiple spacious lounge areas, and a selection of water toys.

# DISCOVER OUR CRUISES

Enjoy a relaxing family-friendly morning or sunset sailing cruise on the Pacific Ocean. Join us on our classic cruiser and explore the Quepos and Manuel Antonio coastline. Your four-hour cruise will take you along Manuel Antonio, the national park, and past the outer islands.

The sunset aboard Brisa Elegante is an experience lasting a lifetime.

Book us for morning or sunset cruises, private cruises, dinner cruises, rehearsal dinners, weddings, and company events.

SailCR.com

Have you seen a classical two-masted sailship cruising along the coast of Manuel Antonio, the sails spread in the wind? Or have you visited Marina Pez Vela, where a wooden sail cruiser dominates the view of the marina?

This is Brisa Elegante, the new landmark of Quepos and Manuel Antonio.