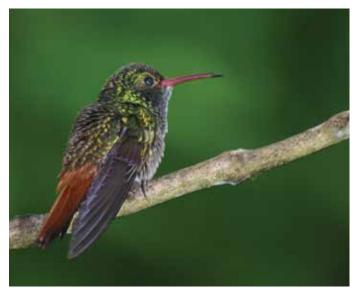

Did you know that all 330 known species of hummingbirds live in the New World? Of these, 51 species are found in Costa Rica, and 18 have been identified at Hacienda Barú.

One morning I was on our porch watching birds when some tiny dark objects, flitting around, above the treetops caught my eye. Zipping up and down and back and forth, it occurred to me that whatever they were, they were eating insects. Reaching for my binoculars and quickly bringing them to my eyes, I determined that I was watching hummingbirds. I knew that insects formed part of their diet, but after a little searching on the internet, I found out just how important they are in fulfilling the nutritional needs of a hummingbird. Caterpillars, larvae, spiders, and insects of all kinds provide protein, fat, vitamins, minerals, other nutrients, and a significant amount of water for the tiny birds. Additionally, the abrasiveness of the insect's exoskeleton naturally cleans and sharpens the beak while the hummingbird catches and chews the insects. We all know that these colorful little birds consume nectar, but in reality, it is more of a quick fix when they need energy fast. It's like when you're engaged in a strenuous sport and grab a high-energy drink for a quick uplift. A hummingbird eats around eight times its body weight daily and needs lots of energy.

Not only do they need energy to catch food but also to escape becoming food for a plethora of predators. Domestic cats are number one on the list followed by birds of prey and many others. I was once watching a Rufous-tailed hummingbird approach a bright orange flower. Sitting on a stump with its head beside to the flower was a Spiny-tailed Iguana. Into the flower went the beak of the hummingbird and fast as lightning the iguana grabbed the bird, gulped three times, and swallowed it. Surprisingly Praying mantises are known to kill and eat hummingbirds. Spiderwebs can entangle a hummingbird and render it helpless where it will soon starve or become food for some other bird or animal.