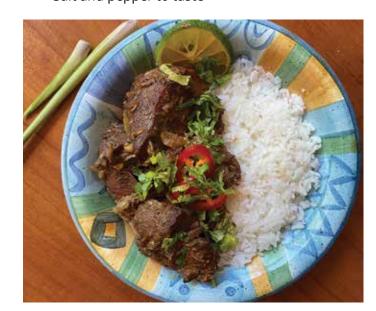

# **Slow Cooker Beef Rendang**

Let your slow cooker do the work by simmering affordable cuts into rich and flavorful stews. Bold and exotic flavors come together in this beloved Indonesian curry.

### For 6 to 8 large portions

- 2 kilos of beef chuck or lomo de res, cut into 2 inch cubes
- 2 tablespoons of coconut oil or vegetable oil
- 1 stick of cinnamon
- 3 cloves
- 1 teaspoon fennel seeds
- 5 cloves garlic
- 1 medium onion
- · 2 stalks of lemongrass, white part
- 1 small knob of ginger
- 3 tablespoons of grated coconut
- 1 cup coconut milk
- 2 tablespoons of tamarind juice
- 1/3 cup bown sugar
- Salt and pepper to taste

# **Directions**

Jazmín Zúñiga Solis +506 8969 3555

Ricardo Coto Cerdes +506 8841 2354

- 1. Rince and dry beef cubes and brown in oil on all sides.
- 2. Meanwhile dry fry the cinnamon, cloves and fennel seeds in a small pan.
- 3. Crush with mortar and pestle and place in food processor with onion, ginger, lemongrass and garlic.
- 4. Pulse until well chopped and place into slow cooker with meat, coconut milk, tamarind, brown sugar, salt and pepper.
- 5. Cook on high for 2 hours or low for 4 hours and checking and stirring occasionally.
- 6. Enjoy with jasmine rice and ice cold beer.