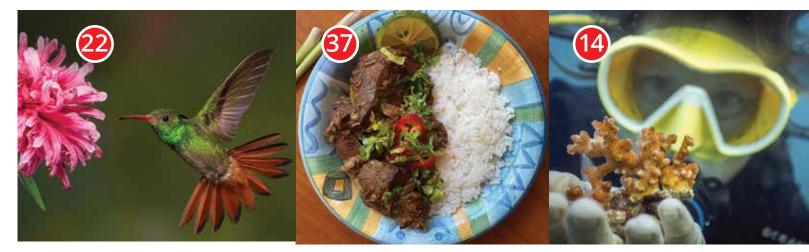

# Contents

- 4 ¿Qué Pasa en Quepos?
- The Art of Coral Restoration in Manuel Antonio
- 17 What's Shaking @ Marina Pez Vela?
- 18 Surf CR: Who We Supported in 2023
- **22** Fancy Fliers
- **26** What Do Words Mean?

- **30** Just Plants, Please
- 14 Restoring Ocean Jewels: 33 My Journey from Rainy England to the Rhythms of Costa Rica
  - **37** Slow Cooker Beef Rendang
  - **42** Spanish Sucks
  - 46 That's Fishin'
  - **61** Let's Talk About Golden-Hooded Tanagers

# Restoring Ocean Jewels: The Art of Coral Restoration in Manuel Antonio

Costa Rica is a beautiful paradise both above and below the water. Here in Manuel Antonio we have a wonderful coral reef below the waves all around the National Park area that is home to many species of fish and creatures. Coral reefs are crucial to the health of our oceans, acting as nurseries for marine life and protecting shorelines from erosion. In Costa Rica, corals play a vital role in sustaining the rich biodiversity of the Pacific and Caribbean coasts. Unfortunately, like many coral reefs worldwide, those in Costa Rica face threats due to climate change, pollution, and overfishing. In Manuel Antonio, we are working hard to restore the reefs that we have with a coral restoration project, which is run by the nonprofit Marine Conservation Costa Rica in partnership with the local Dive shop Oceans Unlimited. This month we thought we would outline the coral restoration process that we undertake here in the area to give you a better insight into everything that is involved.

# The Coral Restoration Process

Coral restoration involves a delicate and meticulous process to rejuvenate damaged or degraded coral reefs. One of the first things is to identify the species of coral to restore. Here we are restoring 4 types of hard corals that are found all around the Costa Rican reef.

# Birds That Defy Gravity in More Ways Than One

In past writings, I have referred to the Swifts and Swallows as the jet planes of the bird world. They are fast, but not very maneuverable and feed by swooping down with their mouths wide open at high speed through swarms of mosquitos, gnats, and other small insects. Being fast has its downside. Most of them can't take off from a flat surface, and if they unintentionally happen to find themselves on the ground, they're stuck there. Many are known to sleep while clinging to high twigs that allow them a downward launch for their take-off. Others cling to a vertical surface such as a wall, a cliff, or even inside of a chimney. Some species of swifts are even believed to sleep while cruising at high altitudes. In rural southern Costa Rica, there is a saying that the rainy season isn't here to stay until the swifts and swallows arrive. The beginning of the rainy season coincides with the arrival of swarms of small, flying insects as well, and these, of course, are what bring the swifts and swallows.

Did you know that all 330 known species of hummingbirds live in the New World? Of these, 51 species are found in Costa Rica, and 18 have been identified at Hacienda Barú.

One morning I was on our porch watching birds when some tiny dark objects, flitting around, above the treetops caught my eye. Zipping up and down and back and forth, it occurred to me that whatever they were, they were eating insects. Reaching for my binoculars and quickly bringing them to my eyes, I determined that I was watching hummingbirds. I knew that insects formed part of their diet, but after a little searching on the internet, I found out just how important they are in fulfilling the nutritional needs of a hummingbird. Caterpillars, larvae, spiders, and insects of all kinds provide protein, fat, vitamins, minerals, other nutrients, and a significant amount of water for the tiny birds. Additionally, the abrasiveness of the insect's exoskeleton naturally cleans and sharpens the beak while the hummingbird catches and chews the insects. We all know that these colorful little birds consume nectar, but in reality, it is more of a quick fix when they need energy fast. It's like when you're engaged in a strenuous sport and grab a high-energy drink for a quick uplift. A hummingbird eats around eight times its body weight daily and needs lots of energy.

# **Slow Cooker Beef Rendang**

Let your slow cooker do the work by simmering affordable cuts into rich and flavorful stews. Bold and exotic flavors come together in this beloved Indonesian curry.